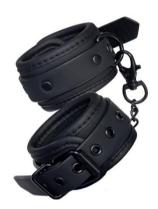

## **BLAZE HANDCUFF BLACK**

A pair of stylish black hand cuffs with all black nickel free hardware and lined in a soft yet durable neoprene material for sexy and comfortable play. The wrist cuffs are fully adjustable with the simple belt style buckles. A 10 cm long chain keeps the cuffs together. The chain is detachable on one side with a musketon hook. It is possible to attach more chains or rope hooks, or extra weights.

### **FEATURES**

- Black smooth material
- Musketon clip to (dis)connect the chain (10 cm)
- · Length adjustable, width of cuff straps 5.2 cm
- Material: polyurethane, neoprene, metal