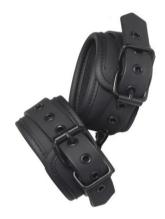

## **BLAZE ANKLE CUFF BLACK**

A pair of stylish black ankle cuffs with all black nickel free hardware and lined in a soft yet durable neoprene material for sexy and comfortable play. The ankle cuffs are fully adjustable with the simple belt style buckles. A 12 cm long chain keeps the cuffs together. The chain is detachable on one side with a musketon hook. It is possible to attach more chains or rope hooks, or extra weights.

### **FEATURES**

- Black smooth material
- Musketon clip to (dis)connect the chain (12 cm)
- Length adjustable, width of cuff straps 5.2 cm
- Material: polyurethane, neoprene, metal