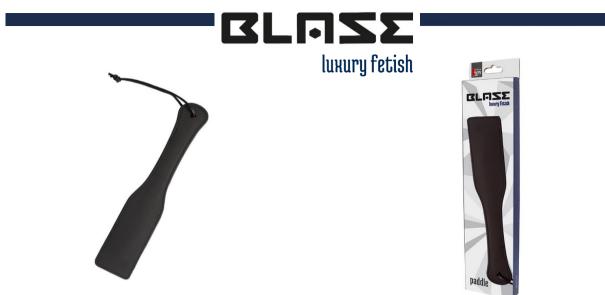

# **BLAZE PADDLE BLACK**

This paddle for BDSM play is made of black leatherlook material on the front side with a smooth backside. The different textures will cause different sensations. It has a convenient wrist strap. The paddle is slightly flexible for soft or firm spanking, use with care. Length: 32 cm. Width: 6 cm.

### FEATURES

- Leatherlook material
- Slightly flexible
- Length 32 cm, width 6 cm
- Material: polyurethane, neoprene, PVC