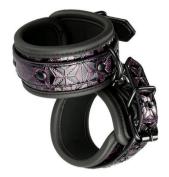

## **BLAZE HANDCUFF PURPLE**

A pair of stylish hand cuffs made of leatherlook material with a sleek and shiny black and purple embossed design. They have all black nickel free hardware and are lined in a soft yet durable neoprene material for sexy and comfortable play. The wrist cuffs are fully adjustable with the simple belt style buckles. A 10 cm long chain keeps the cuffs together. The chain is detachable on one side with a musketon hook. It is possible to attach more chains or rope hooks, or extra weights.

## FEATURES

- · Leatherlook material with black and purple embossed design
- Musketon clip to (dis)connect the chain (10 cm)
- · Length adjustable, width of cuff straps 5.2 cm
- Material: polyurethane, neoprene, metal, PVC