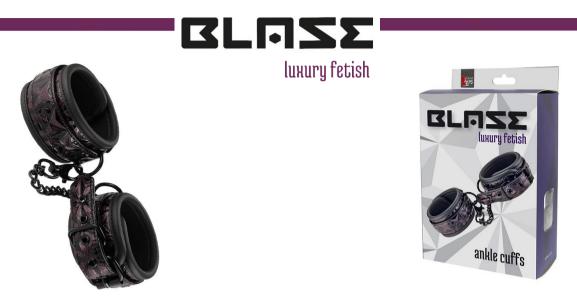

## **BLAZE ANKLE CUFF PURPLE**

A pair of stylish ankle cuffs made of leatherlook material with a sleek and shiny black and purple embossed design. They have all black nickel free hardware and are lined in a soft yet durable neoprene material for sexy and comfortable play. The ankle cuffs are fully adjustable with the simple belt style buckles. A 12 cm long chain keeps the cuffs together. The chain is detachable on one side with a musketon hook. It is possible to attach more chains or rope hooks, or extra weights.

## **FEATURES**

- · Leatherlook material with black and purple embossed design
- Musketon clip to (dis)connect the chain (12 cm)
- · Length adjustable, width of cuff straps 5.2 cm
- Material: polyurethane, neoprene, metal, PVC