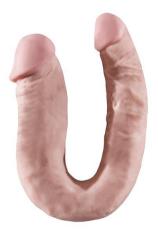

## **BIGSTUFF 16INCH DOUBLE DONG**

This curved double dong has a penis shape at both sides, each with a distinct glans, veins and a soft skin. This dong has a thicker shaft at one side, suitable for vaginal use, and a slimmer shaft at the other side, that is perfect for anal use. A double dong is great for simultaneous stimulation and double pleasure. Made of nontoxic PVC that does not smell, hypoallergenic, phthalate free and easy to clean.

## **FEATURES**

• Length: 40.6 cm

• Diameter: 4,5 and 3,5 cm

Made of PVC

• Easy to clean and hypoallergenic