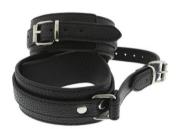

## **BLAZE ANKLE CUFFS WITH CONNECTION STRAP**

A set of black leatherlook ankle cuffs with a metal buckle closure. The cuffs can be attached to each other with a strap in leatherlook that also closes with a metal buckle, and that is adjustable in length.

### **FEATURES**

- Black leatherlook material
- · Strap and cuffs with adjustable buckle closures
- Length of connecting strap adjustable from ca 15 cm 28
- · Material: PVC, polyurethane, metal