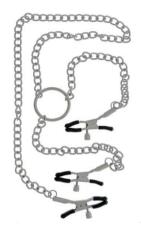

## **BLAZE NIPPLE & CLIT CLAMPS**

A set of metal nipple clamps, each on a 20 cm long metal chain, and an attached clitoris clamp on a 34 cm long metal chain. The clamps have PVC covers to protect the skin. Pressure can be adjusted with the screws, for ultimate squeeze control.

## **FEATURES**

- Metal nipple clamps and clit clamp
- 2x 20 cm and 1x 34 cm metal chains
- Pressure adjustment with screws
- Made of metal and PVC