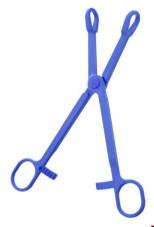

## **BLAZE CLITORIS SCISSORS**

A pair of clitoris scissors is a perfect accessory for medical role play Place the scissors on the clitoris or nipple for intense stimulation. The scissors have fine grooves at the tip to intensify pain. The scissors can be locked at the desired level of squeeze and can be quickly released for safety.

## **FEATURES**

- Length 19 cm
- Quick release lock
- Made of polypropylene

## **SPECIFICATIONS**

Article number: 21345 Colour: Blue

EAN: 8719632672081 Material: Polypropylene Size: 9cm - 7.5inch

Diameter:

Battery: no battery

MSRP: € 4,99