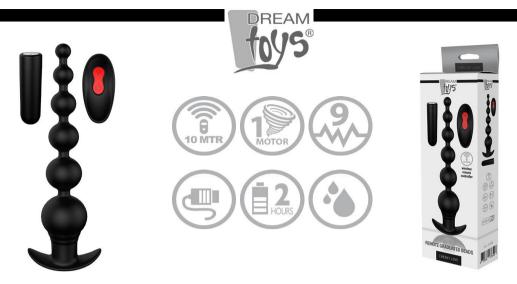

## **CHEEKY LOVE REMOTE GRADUATING BEADS**

The Anal beads plug is very flexible and made of medical grade silicone. These anal beads provide extra stimulation during foreplay or during the climax. They can be used for both vaginal and anal play. Therefore they are suited for both men and women. It has a tapered shape with 6 beads gradually increasing in size towards the base. The shape results in exciting sensations while inserting or withdrawing the plug. Do it slowly and carefully, bead by bead. How far can you handle it? The plug has an opening in the anchor shaped base to insert the vibrating bullet, that offers 3 levels of steady vibration and 6 different rhythms. Activating and switching vibrations can be done with the power button on the bullet, or with the wireless remote controller. Press and hold the power button on the plug for 3 seconds to put it into standby mode. Press and hold the power button on the remote controller for 3 seconds as well to turn it on. Use the function button on the remote to control the vibrations. The device can be paused and reactivated directly within 20 minutes with the remote control. Otherwise the toy will be off and you'll need to press the power button on the vibrator again first. The program can also be changed by pressing the power button on the stimulator. This way, the Graduated Beads can also work independently from the remote.

## **FEATURES**

- 1 powerful motor
- 9 vibration patterns
- · Removable bullet
- · Wireless remote controller with 10 mtr reach
- Unisex
- Waterproof IPX7
- Magnetic USB chargerCharging time: 2 hours
- Play time: 0.5-1.5 hours
- Noise: <40 db</li>
- · Made of Body Safe Silicone, ABS
- · Phthalate free