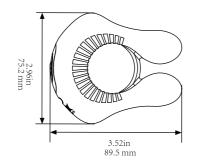

### Specifications

| Material          | Si <b>l</b> icone + ABS |
|-------------------|-------------------------|
| Size              | 3.52 * 2.96 * 0.89 in   |
| Net Weight        | 76.1g                   |
| Waterproof        | IPX6                    |
| Working Frequency | 10 frequency            |
| Working Time      | About 35mins            |
| Noise             | < 50db                  |