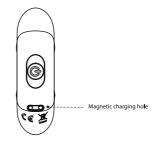

#### How to Charge

- 1. Magnetic charging design;
- 2. When the charging cable is attached to the 2 magnets on the product, the indicator light will light up, the button will flash, and the device will start charging.
- 3. It takes 40 minutes to fully charge and can work continuously for 35 minutes. After fully charged, the indicator light stops flashing.