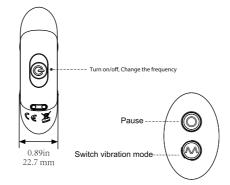

### **Button Introduction**

 Press the "O" button for 2s to turn round head on/off, press again to change the frequencies, 10 frequencies change cyclically.