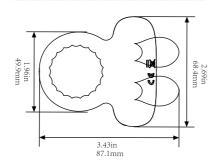

#### Specifications

| Materia           | Silicone + ABS    |
|-------------------|-------------------|
| Size              | 3.43*2.69*1.72 in |
| Net Weight        | 57.4g             |
|                   | IPX6              |
| Working Frequency | 10 frequencies    |
|                   | About 35 mins     |
| Noise             | <50db             |