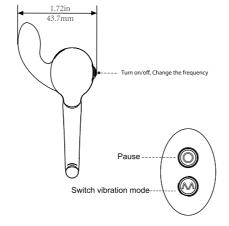

#### Button Introduction

 Press the "O" button for 3s to turn round head on/off, press again to change the frequencies, 10 frequencies change cyclically.

### How to Charge

- is a waterproof charging hole;
- 2. Please use the charging cable included and insert into the charging hole, While the indicator on, the button flashes, the device starts charging.
- 3.lt takes 40 minutes to fully charge for 35minutes non-stop-play. When fully charged, the indicator stops flash.

## **Waterproof Charging Hole**