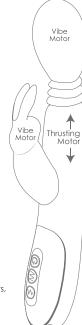

Heating, Rotating, &Thrusting Ergonomic Vibrator

nsnovelties.com

and news visit us at:

INYA Revolve is powered by two vibration motors and one rotary motor. It boasts 3 speeds of thrusting and rotation plus 7 patterns of vibration.

Heating, Rotating, &Thrusting Ergonomic Vibrator

For warranty information, latest products, and news visit us at:

nsnovelties.com

INYA Revolve is powered by two vibration motors and one rotary motor. It boasts 3 speeds of thrusting and rotation plus 7 patterns of vibration.