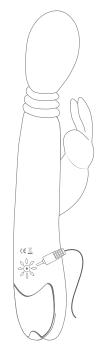

Heating, Rotating, &Thrusting Ergonomic Vibrator

nsnovelties.com

and news visit us at:

INYA Revolve is powered by two vibration motors and one rotary motor. It boasts 3 speeds of thrusting and rotation plus 7 patterns of vibration.

Heating, Rotating, &Thrusting Ergonomic Vibrator

For warranty information, latest products, and news visit us at:

nsnovelties.com

INYA Revolve is powered by two vibration motors and one rotary motor. It boasts 3 speeds of thrusting and rotation plus 7 patterns of vibration.