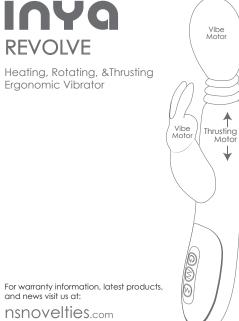

Heating, Rotating, &Thrusting Ergonomic Vibrator

nsnovelties.com

and news visit us at:

INYA Revolve is powered by two vibration motors and one rotary motor. It boasts 3 speeds of thrusting and rotation plus 7 patterns of vibration.

Heating, Rotating, &Thrusting Ergonomic Vibrator

For warranty information, latest products, and news visit us at:

nsnovelties.com

INYA Revolve is powered by two vibration motors and one rotary motor. It boasts 3 speeds of thrusting and rotation plus 7 patterns of vibration.