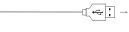

#### CHARGE

Charge your Mach II by plugging the pin end of the charging cable into the small hole on the device. The other end can go into any USB charger.

It takes about 3 hours to fully charge. Do not charge it overnight.