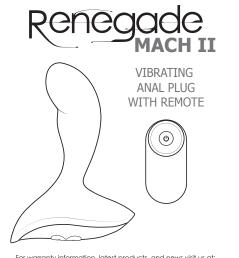

## PLAY

(+)

Renegade Mach Ilis a vibrating anal plug that can be used with or without the remote control.

\* Press and hold the "+" button on the bottom of your Renegade Mach II for 3 seconds to turn it on.

A blue power light will come on indicating that the toy is ready to play.

\* Press "+"or "-" button for 1 second to cycle through variable vibration speeds and patterns.

\* To turn off the toy, press and hold the "-" button for 3 seconds.

 Battery:
 USB Rechargeable

 Vibration:
 10 modes

 Material:
 Premium Silicone - Phthalates Free

 Waterproof:
 IVX 6, 5

# **USING REMOTE**

Renegade Mach II comes with a controller that allows you and your partner to change the vibration modes remotely.

Please be sure to turn on/off the power by using the buttons on the bottom of your Mach I.