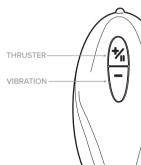

#### PLAYING WITH REMOTE

- To use the remote, put the device in standby mode.
  Quick press the top button to activate and cycle through thruster speeds/functions.
- Quick press the bottom button to activate and cycle through vibration speeds/functions.