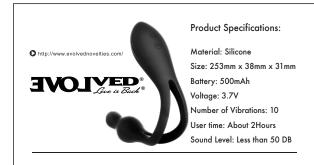

level of vibration, and about 1.3 hours on the highest level. Vibration intensity decreases as the battery charge depletes. This toy operates at a sound level of less than 50db with a rechargeable 500mAh lithium battery at 3.7V.