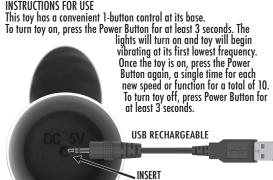

nd the double magnetic prong end of the DC charger into input at base of toy.

Initial charge will take about 2 hours and subsequent charges will take 99 minutes to complete

Initial charge will take about 2 hours and subsequent charges will take 99 minutes to complete.

The indicator light will flash while device is charging and turn off when toy is fully charged. There is no danger of battery damage by overcharging, but it's recommended not to overcharge for long periods of time.

Charge lasts for about 60 minutes of play time at the highest level of vibration and about 90 minutes at the lowest level.

This toy operates at a sound level of between 50dh with a

This toy operates at a sound level of between 50db with a rechargeable 220mAh lithium battery at 3.7V.

## INSTRUCTIONS FOR USE



CHARGER HERE