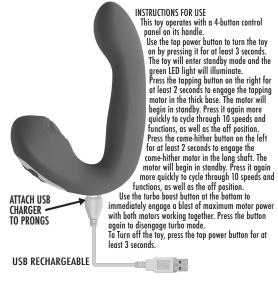

## CHARGING INSTRUCTIONS

This vibrator arrives with partial charge, so it is recommended to fully charge before use.

Use. Connect the USB plug into the USB port of your computer or other output and the other end of the DC charger onto the magnetic pins at the base of the toy under the control

and in the becauge of the magnetic pins of the dase of the toy of the the control panel. Initial and subsequent charges will take about 2 hours to complete. The green indicator light will flash while device is charging and turn solid when toy is fully charged. There is no danger of battery damage by overcharging, but it's recommended not to overcharge for long periods of time.