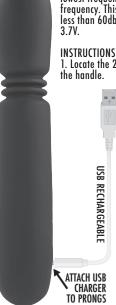

**Product Specifications:** 

Material: Silicone Battery: 800mAh

Voltage: 3.7V

Number of Vibrations:

10 vibrations, 3 thrusting User time: 60 - 120 Minutes

Sound Level: ≤60db

CHARGING INSTRUCTIONS
It is recommended to fully charge this toy before first use. Initial charge will complete in about 2 hours. Subsequent charges will complete in about an hour. Connect the USB cable to a power source at one end and place the other end onto the magnetic charging pins at the back of the toy's base. A flashing indicator light means the toy is charging; a solid light means it's finished. Battery charge lasts for about 2 hours on the lowest frequency, and about 1 hour on the highest frequency. This toy operates at a sound level of less than 60db with an 800mAh lithium battery at 3.7V.

INSTRUCTIONS FOR USE
1. Locate the 2-button control panel at the base of the handle.

2. Press the top thrusting button (parallel lines symbol) for 3 seconds to turn on the thrusting function in the shaft. The light will turn on and the motor will begin at its lowest speed. Press the button again more quickly to cycle through 3 thrusting speeds & patterns. To turn thrusting off, press the button for 3 seconds.