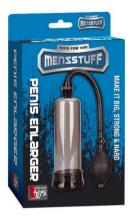

## **MENZSTUFF PENIS ENLARGER SMOKE**

A penis pump helps improve the erection and performance. The vacuum also helps to get and maintain an erection in case of erectile dysfunction. The pump has an easy to use bellows to make the vacuum stronger and build up the pressure, and a special valve for instant pressure release. With a soft entrance sleeve. The Penis Enlarger makes it stronger, harder and bigger, while providing maximum stimulation with super suction.

## **FEATURES**

- Hand pump
- · Pressure release valve
- Length: 19 cm
- Diameter: 5 cm
- Made of TPE and ABS

## SPECIFICATIONS

| Article number: | 20076          |
|-----------------|----------------|
| Colour:         | Grey           |
| EAN:            | 4890888134111  |
| Material:       | ABS            |
| Size:           | 19cm - 7.4inch |
| Diameter:       | 5cm - 2inch    |
| Battery:        | no battery     |