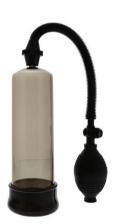

## **MENZSTUFF PENIS ENLARGER SMOKE**

A penis pump helps improve the erection and performance. The vacuum also helps to get and maintain an erection in case of erectile dysfunction. The pump has an easy to use bellows to make the vacuum stronger and build up the pressure, and a special valve for instant pressure release. With a soft entrance sleeve. The Penis Enlarger makes it stronger, harder and bigger, while providing maximum stimulation with super suction.

## **FEATURES**

- Hand pump
- · Pressure release valve
- Length: 19 cm
- Diameter: 5 cm
- Made of TPE and ABS

## SPECIFICATIONS

| Article number: | 20076          |
|-----------------|----------------|
| Colour:         | Grey           |
| EAN:            | 4890888134111  |
| Material:       | ABS            |
| Size:           | 19cm - 7.4inch |
| Diameter:       | 5cm - 2inch    |
| Battery:        | no battery     |