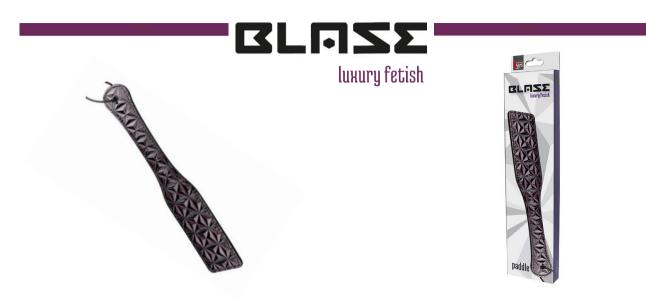

# **BLAZE PADDLE PURPLE**

This paddle for BDSM play is made of leatherlook material with a sleek and shiny black and purple embossed design on the front side and has a smooth backside. The different textures will cause different sensations. It has a convenient wrist strap. The paddle is slightly flexible for soft or firm spanking, use with care. Length: 32 cm. Width: 6 cm.

### **FEATURES**

• Leatherlook material with a black and purple embossed design

- Slightly flexible
- Length 32 cm, width 6 cm
- Material: polyurethane, neoprene, PVC