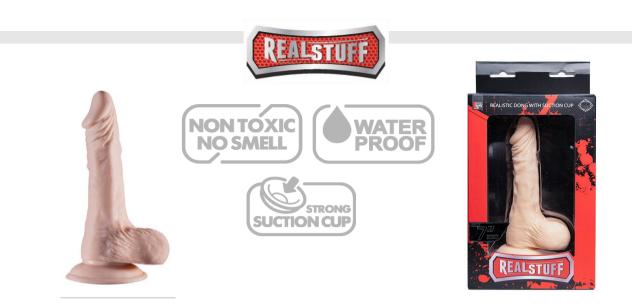

# **REALSTUFF 8INCH DONG WITH SUCTION CUP**

This dildo is ultra-lifelike with a glans, veins and scrotum, is made of premium hygienic material and generally compatible with water and silicone based lubricant. The super realistic dildo has a straight shaft design. Thanks to the strong suction cup base it will stick firmly to any flat smooth surface enabling hands free and solo play. The size of 8 inch (20.3 cm) is rather large and suitable for users who know they like it big.

### FEATURES

- · Super realistic cock with balls
- · Soft lifelike skin, veins and contours
- Detailed shaft, rigid and soft
- Length: 20.3 cm
- Diameter: 4.5 cm
- Strong suction cup base
- Made of TPE

## SPECIFICATIONS

| Article number: | 21328           |
|-----------------|-----------------|
| Colour:         | Flesh           |
| EAN:            | 4897078625008   |
| Material:       | TPE             |
| Size:           | 16cm - 6.3inch  |
| Diameter:       | 4.5cm - 1.8inch |
| Battery:        | no battery      |