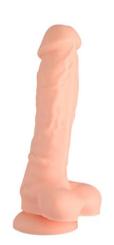

## DREAM TOYS DUAL DENSITY SILICONE DILDO

The Ultra Realistic Dildo has a firm inner core with a softer, lifelike outside. This is called Dual Density and it adds to the experience when using this toy: penetration will feel like it's the real thing! The veins, glans and scrotum also contribute to this experience. The dildo has a suction cup base, so that it will stick firmly to any smooth surface, very convenient during solo play.

Dimensions: diameter 4.1 cm, length 20 cm.