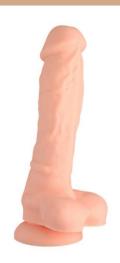

## DREAM TOYS DUAL DENSITY SILICONE DILDO

The Ultra Realistic Dildo has a firm inner core with a softer, lifelike outside. This is called Dual Density and it adds to the experience when using this toy: penetration will feel like it's the real thing! The veins, glans and scrotum also contribute to this experience. The dildo has a suction cup base, so that it will stick firmly to any smooth surface, very convenient during solo play.

Dimensions: diameter 4.5 cm, length 22 cm.