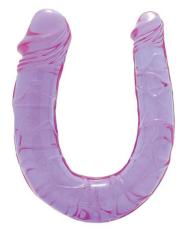

## DREAM TOYS DOUBLE HEAD DONG

This double headed dong has a rigid U shape for double penetration. One end is thicker than the other. Both heads have the shape of a glans. The shaft has veins, for a life like experience.

Diameter small end: 2 cm, diameter large end 3 cm.