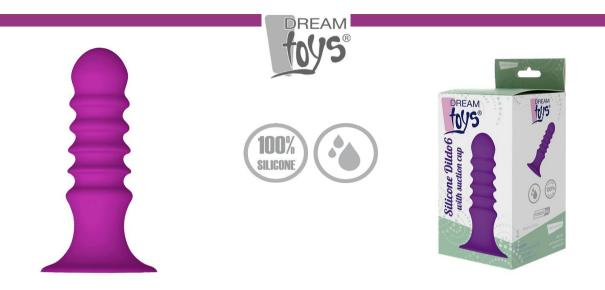

# DREAM TOYS RIBBED PLUG WITH SUCTION CUP

This ribbed plug is made of non-porous and hypoallergenic silicone, and has a tapered tip for easy insertion. The tip is slightly narrower than the shaft. Because of the suction cup base, the plug sticks firmly to any smooth surface. The ribs on the shaft will give exciting sensations while inserting.

Diameter: 3.5 cm. Length: 13.5 cm.

Wash with soap and water before and after each use.

### **FEATURES**

- Waterproof
- Made of Body Safe Silicone

#### **SPECIFICATIONS**

| Article number: | 21444            |
|-----------------|------------------|
| Colour:         | Purple           |
| EAN:            | 8719632674559    |
| Material:       | Silicone         |
| Size:           | 13.5cm - 5.3inch |
| Diameter:       | 3.2cm - 1.3inch  |
| Battery:        | no battery       |