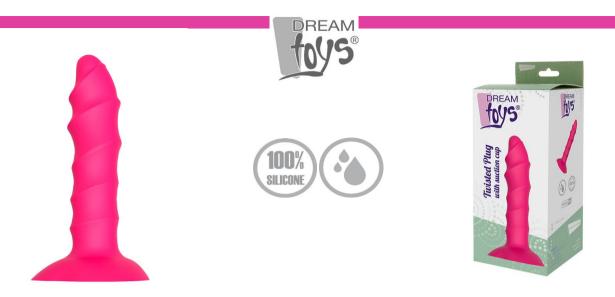

## DREAM TOYS TWISTED PLUG WITH SUCTION CUP

This plug with twisted ribs is made of non-porous and hypoallergenic silicone, and has a tapered tip for easy insertion. The tip is slightly narrower than the shaft. Because of the suction cup base, the plug sticks firmly to any smooth surface. The twisted shape of the plug will give exciting sensations while inserting.

Diameter: 3.5 cm. Length: 17.0 cm.

Wash with soap and water before and after each use.

## **FEATURES**

- Waterproof
- Made of Body Safe Silicone
- Phthalate free

## **SPECIFICATIONS**

| 21445            |
|------------------|
| Pink             |
| 8719632674566    |
| Silicone         |
| 14.0cm - 5.5inch |
| 3.5cm - 1.4inch  |
| no battery       |
|                  |