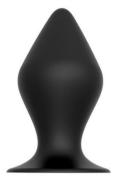

## DREAM TOYS BLACK PLUG WITH SUCTION CUP

This anal plug, made of medical grade silicone, is non-porous and hypoallergenic. It has a tapered shape for easy insertion and a T-handle for easy withdrawing. With its maximum width of 6 cm it's a plug that might need some exercise or a certain level of experience before being able to insert it fully. The T-handle enhances the sense of security while using this anal toy.

Diameter: 6.0 cm. Length:12.5 cm.

Wash with soap and water before and after each use.

## **FEATURES**

- Suction cup base
- Waterproof
- Made of Body Safe Silicone