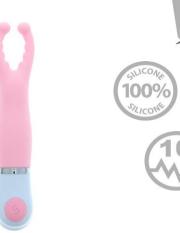

## **DREAM TOYS 10-SPEED CLITORAL PINCER**

This vibrator has been especially designed for clitoral stimulation. It has 2 extensions that fit around the clitoris, which will make the vibrations felt intensely. The Clitoral Pincher has a powerful motor that offers 10 vibration functions. It is made of body safe silicone, and it is waterproof. The dimensions are: length 10 cm, diameter 2.5 cm.

## **SPECIFICATIONS**

Article number: 21465 Colour: Pink

EAN: 8719632674764

Material: Silicone/ ABS

Size: 10cm - 4inch

Diameter: 2.5cm - 1inch

Battery: 1 x AAA

MSRP: € 19,99