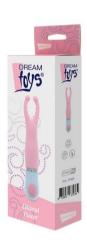

## **DREAM TOYS 10-SPEED CLITORAL PINCER**

This vibrator has been especially designed for clitoral stimulation. It has 2 extensions that fit around the clitoris, which will make the vibrations felt intensely. The Clitoral Pincher has a powerful motor that offers 10 vibration functions. It is made of body safe silicone, and it is waterproof. The dimensions are: length 10 cm, diameter 2.5 cm.

## **SPECIFICATIONS**

Article number: 21465 Colour: Pink

EAN: 8719632674764

Material: Silicone/ ABS

Size: 10cm - 4inch

Diameter: 2.5cm - 1inch

Battery: 1 x AAA

MSRP: € 19,99