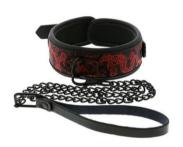

## **BLAZE DELUXE COLLAR & LEASH**

This Collar & Leash set has a soft comfortable collar with embroidery decorations. It is easy to adjust in size thanks to the buckle closure. The metal leash with attached wrist loop can easily be connected or disconnected with the musketon clip.

## **FEATURES**

- Embroidery decoration on the collar
- Musketon clip to (dis)connect the leash
- Collar length 43 cm, width 4,8 cm
- Leash length 64 cm
- · Material: neoprene, metal, nylon, polyester

## **SPECIFICATIONS**

Article number: 21534 Colour: Red

EAN: 8719632675983

Material: Neoprene / Iron / Nylon / Polyester

Size: Adjustable

Diameter:

Battery: no battery

MSRP: € 24,99