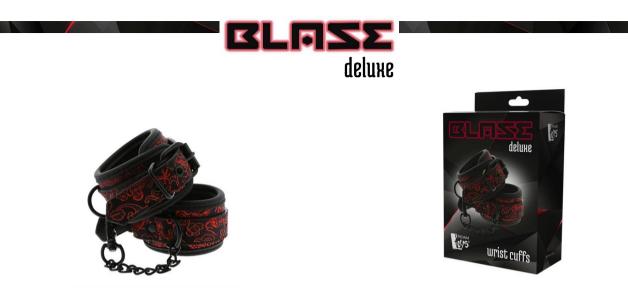

## **BLAZE DELUXE WRIST CUFFS**

A pair of stylish hand cuffs with an embroidery decoration. They have all black nickel free hardware and are lined in a soft yet durable neoprene material for sexy and comfortable play. The wrist cuffs are fully adjustable with the simple belt style buckles. A 10 cm long chain keeps the cuffs together. The chain is detachable on one side with a musketon hook. It is possible to attach more chains or rope hooks, or extra weights.

## **FEATURES**

- · Embroidery decoration on the cuffs
- Musketon clip to (dis)connect the chain (10 cm)
- Length adjustable, width of cuff straps 5.2 cm
- Material: neoprene, metal, nylon, polyester