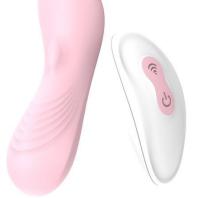

## VIBES OF LOVE REMOTE LAY-ON VIBE PINK

The Remote Lay-on Vibe is a wearable clitoris stimulator with a wireless remote controller. Both the stimulator and the controller are rechargeable. The Lay-on has a powerful motor that offers 9 different vibration patterns for ultimate clitoral pleasure.

## **FEATURES**

- 1 powerful motor
- 9 vibration patterns
- Wireless remote controller with 10 mtr reach
- Waterproof IPX7
- Magnetic USB charger
- · Charging time: 2 hours
- Made of Body Safe Silicone, ABS
- · Phthalate free

## **SPECIFICATIONS**

Article number: 21550 Colour: Pink

EAN: 8719632676140
Material: Silicone / ABS
Size: 10.5cm - 4.1inch
Diameter: 3.5cm - 1.4inch
Battery: Recharge

MSRP: € 54,99