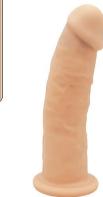

## **REAL LOVE DILDO 6INCH FLESH**

The Premium Silicone Dildo is a realistic dildo with a Dual Density Shaft. This means it has a firm inner core that is filled with patented Silexpan material, and a soft, lifelike silicone outside. This adds to the experience when using this toy: penetration will feel like it's the real thing! The glans and veins also contribute to this experience. The dildo has a suction cup base, so that it will stick firmly to any smooth surface, very convenient during solo play. Another great feature of the Premium Silicone Dildo is that is has Thermo Reactive properties. The dildo will become softer when it is heated in water or a microwave, and harder when it is cooled in water or the fridge. An advanced dildo for advanced sexual pleasure!

Dimensions: diameter 3 cm, length 15.2 cm.