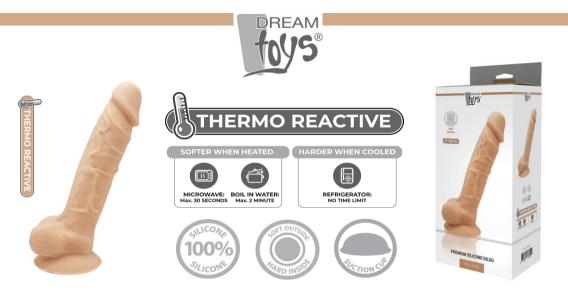

**REAL LOVE DILDO 9INCH FLESH** 

The Premium Silicone Dildo is a realistic dildo with a Dual Density Shaft. This means it has a firm inner core that is filled with patented Silexpan material, and a soft, lifelike silicone outside. This adds to the experience when using this toy: penetration will feel like it's the real thing! The glans, scrotum and veins also contribute to this experience. The dildo has a suction cup base, so that it will stick firmly to any smooth surface, very convenient during solo play. Another great feature of the Premium Silicone Dildo is that is has Thermo Reactive properties. The dildo will become softer when it is heated in water or a microwave, and harder when it is cooled in water or the fridge. An advanced dildo for advanced sexual pleasure!

## **FEATURES**

- Dual Density
- Thermo Reactive
- · With suction cup
- Made of Body Safe Silicone and Silexpan
- Phthalate free