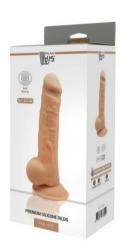

## **REAL LOVE DILDO 9.5INCH FLESH**

The Premium Silicone Dildo is a realistic dildo with a Dual Density Shaft. This means it has a firm inner core that is filled with patented Silexpan material, and a soft, lifelike silicone outside. This adds to the experience when using this toy: penetration will feel like it's the real thing! The glans, scrotum and veins also contribute to this experience. The dildo has a suction cup base, so that it will stick firmly to any smooth surface, very convenient during solo play. Another great feature of the Premium Silicone Dildo is that is has Thermo Reactive properties. The dildo will become softer when it is heated in water or a microwave, and harder when it is cooled in water or the fridge. An advanced dildo for advanced sexual pleasure!