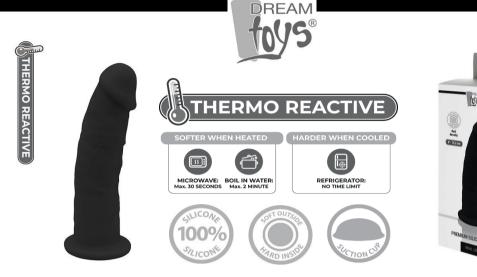

## **REAL LOVE DILDO 6INCH BLACK**

The Premium Silicone Dildo is a realistic dildo with a Dual Density Shaft. This means it has a firm inner core that is filled with patented Silexpan material, and a soft, lifelike silicone outside. This adds to the experience when using this toy: penetration will feel like it's the real thing! The glans and veins also contribute to this experience. The dildo has a suction cup base, so that it will stick firmly to any smooth surface, very convenient during solo play. Another great feature of the Premium Silicone Dildo is that is has Thermo Reactive properties. The dildo will become softer when it is heated in water or a microwave, and harder when it is cooled in water or the fridge. An advanced dildo for advanced sexual pleasure!

## **FEATURES**

- Dual Density
- Thermo Reactive
- · With suction cup
- Made of Body Safe Silicone and Silexpan
- · Phthalate free