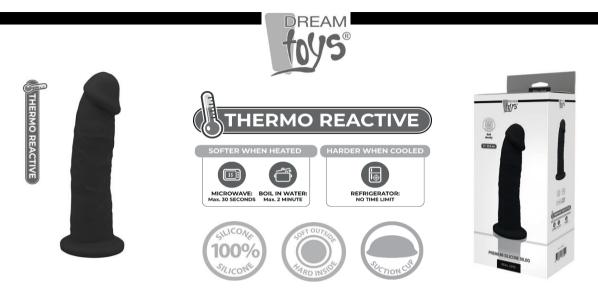

**REAL LOVE DILDO 9INCH BLACK** 

The Premium Silicone Dildo is a realistic dildo with a Dual Density Shaft. This means it has a firm inner core that is filled with patented Silexpan material, and a soft, lifelike silicone outside. This adds to the experience when using this toy: penetration will feel like it's the real thing! The glans and veins also contribute to this experience. The dildo has a suction cup base, so that it will stick firmly to any smooth surface, very convenient during solo play. Another great feature of the Premium Silicone Dildo is that is has Thermo Reactive properties. The dildo will become softer when it is heated in water or a microwave, and harder when it is cooled in water or the fridge. An advanced dildo for advanced sexual pleasure!

## FEATURES

- Dual Density
- Thermo Reactive
- · With suction cup
- Made of Body Safe Silicone and Silexpan
- · Phthalate free