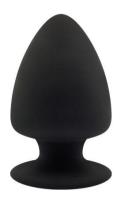

## **CHEEKY LOVE PREMIUM SILICONE PLUG S**

This cone shaped anal plug is a thermo reactive plug, which means it gets softer when heated, and harder when cooled. The inner core is filled with Silexpan. The exterior is soft and lifelike silicone. This ensures a higher flexibility and dual density: soft outside, hard inside. Because of the suction cup base, the plug sticks firmly to any smooth surface. It also enhances the sense of security while using the anal toy.

Size S, dimensions: length 9 cm / 3.5 inch, diameter 5.5 cm / 2.2 inch.