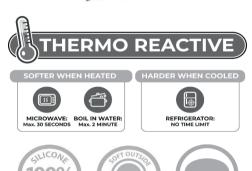

## **CHEEKY LOVE PREMIUM SILICONE PLUG S**

This cone shaped anal plug is a thermo reactive plug, which means it gets softer when heated, and harder when cooled. The inner core is filled with Silexpan. The exterior is soft and lifelike silicone. This ensures a higher flexibility and dual density: soft outside, hard inside. Because of the suction cup base, the plug sticks firmly to any smooth surface. It also enhances the sense of security while using the anal toy.

## **FEATURES**

- · Thermo reactive
- Suction cup base
- Waterproof
- Made of Body Safe Silicone and Silexpan
- · Phthalate free