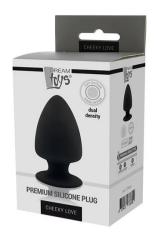

## **CHEEKY LOVE PREMIUM SILICONE PLUG S**

This cone shaped anal plug is a thermo reactive plug, which means it gets softer when heated, and harder when cooled. The inner core is filled with Silexpan. The exterior is soft and lifelike silicone. This ensures a higher flexibility and dual density: soft outside, hard inside. Because of the suction cup base, the plug sticks firmly to any smooth surface. It also enhances the sense of security while using the anal toy.

## **SPECIFICATIONS**

Article number: 21601 Colour: Black

EAN: 8719632676690

Material: Silicone
Size: 9cm - 3.5inch
Diameter: 5.5cm - 2.2inch
Battery: no battery

MSRP: € 21,99

OTHER INFO

Statistic number: 3910000090
Country of origin: China
Gross weight: 0.1990 KG