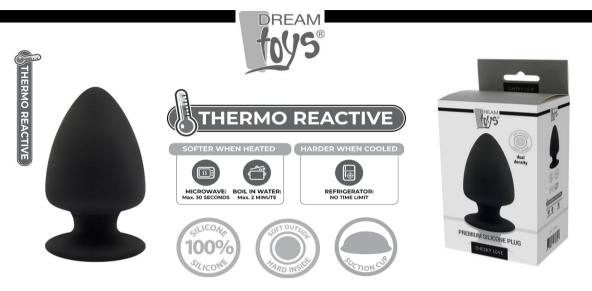

## **CHEEKY LOVE PREMIUM SILICONE PLUG M**

This cone shaped anal plug is a thermo reactive plug, which means it gets softer when heated, and harder when cooled. The inner core is filled with Silexpan. The exterior is soft and lifelike silicone. This ensures a higher flexibility and dual density: soft outside, hard inside. Because of the suction cup base, the plug sticks firmly to any smooth surface. It also enhances the sense of security while using the anal toy.

## **FEATURES**

- · Thermo reactive
- Suction cup base
- Waterproof
- Made of Body Safe Silicone and Silexpan
- · Phthalate free