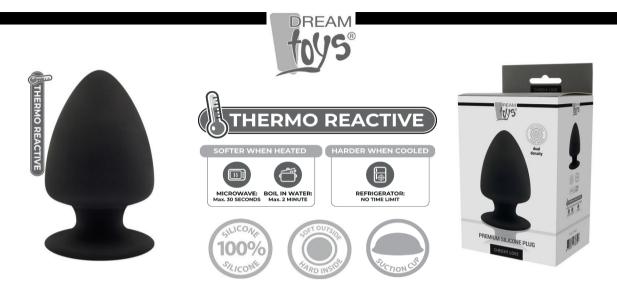

## CHEEKY LOVE PREMIUM SILICONE PLUG L

This cone shaped anal plug is a thermo reactive plug, which means it gets softer when heated, and harder when cooled. The inner core is filled with Silexpan. The exterior is soft and lifelike silicone. This ensures a higher flexibility and dual density: soft outside, hard inside. Because of the suction cup base, the plug sticks firmly to any smooth surface. It also enhances the sense of security while using the anal toy.

## **FEATURES**

- · Thermo reactive
- Suction cup base
- Waterproof
- Made of Body Safe Silicone and Silexpan
- · Phthalate free