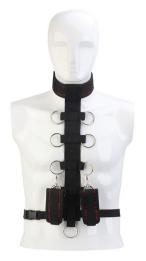

## **BLAZE DELUXE COLLAR BODY RESTRAINT**

Body restraint harness with a detachable collar and cuffs, each with embroidery decoration, that can be worn on the front or back of the body. The collar and cuffs are adjustable in size with Velcro closures. The waist band can be adjusted with the buckle closure. To any of the 9 O-rings the cuffs can be attached with their musketon snap hooks. They are also suitable to attach other cuffs, chains or extra weights.

## **FEATURES**

- Restraint harness wearable on front or back of the body
- · Embroidery decoration on the collar and cuffs
- With 9 O-rings
- Musketon clips to (dis)connect the cuffs
- · Collar and cuffs adjustable in size with Velcro closures
- Waist band adjustable with buckle closure
- · Material: nylon, metal, ABS, neoprene