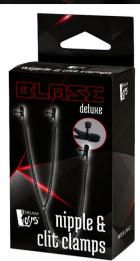

## **BLAZE DELUXE NIPPLE & CLIT CLAMPS**

A set of black metal nipple clamps, each on a 20 cm long metal chain, and an attached clitoris clamp on a 32 cm long metal chain. The clamps have PVC covers to protect the skin. Pressure can be adjusted with the screws, for ultimate squeeze control.