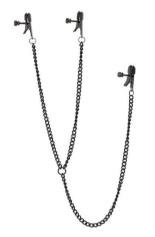

## **BLAZE DELUXE NIPPLE & CLIT CLAMPS**

A set of black metal nipple clamps, each on a 20 cm long metal chain, and an attached clitoris clamp on a 32 cm long metal chain. The clamps have PVC covers to protect the skin. Pressure can be adjusted with the screws, for ultimate squeeze control.

## **FEATURES**

- Black metal nipple clamps
- · 32 cm metal chain
- · Pressure adjustment with screws
- Made of metal and PVC