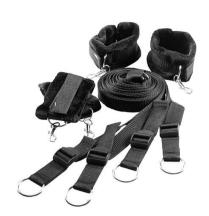

## **BLAZE BED RESTRAINT SET**

A bed restraint set with wrist and ankle cuffs. Simply slide the straps under the bottom of your mattress either from top to bottom or side to side to customize your bondage play. The straps can be adjusted to the size of the bed with the plastic buckles. The cuffs are made of fake fur, soft and fluffy, and comfortable to wear, with Velcro closures. The cuffs attach to the O-rings of the bed straps with convenient musketon hooks. A restraint set is a great BDSM tool, but use it with care and never leave a bound person unattended.

### **FEATURES**

- 4 adjustable straps
- · 4 soft cuffs with Velcro closures and musketon hooks
- Material: nylon, polyamide ABS, stainless steel