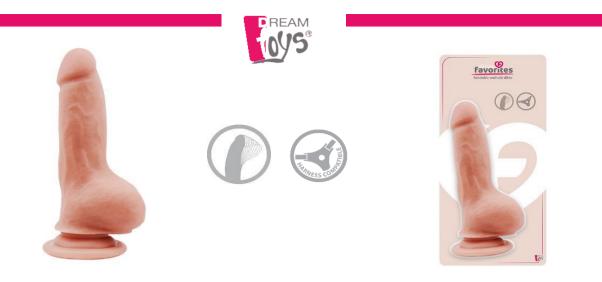

# ALL TIME FAVORITES BENDABLE DILDO FLESH

This ultra realistic dildo has a firm spine with a softer, lifelike outside. This way it is bendable which adds to the experience when using this toy: penetration will feel like it's the real thing and the flexible dildo will keep its bent position! The veins, glans and scrotum also contribute to this experience. The dildo has a suction cup base, so that it will stick firmly to any smooth surface, very convenient during solo play.

### FEATURES

- Bendable dildo with firm spine and soft exterior.
- Flexible, keeps the bent position.
- With strong suction cup.
- Strap-on harness compatible.
- Waterproof.
- Length 18 cm
- Insertable length 12 cm
- Diameter 3,5 cm.