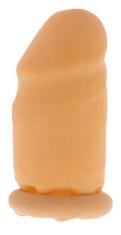

## **DREAM TOYS LATEX EXTENSION CONDOM**

A penis extension sleeve with a realistic look and feel, that increases the penis length with up to 7 cm. The Extension Condom is mad of latex, easy to clean and it is reusable.

Dimensions: Diameter 3.5 cm. Length 7.0 cm.

## **FEATURES**

- Stretchy
- Waterproof
- Made of Latex