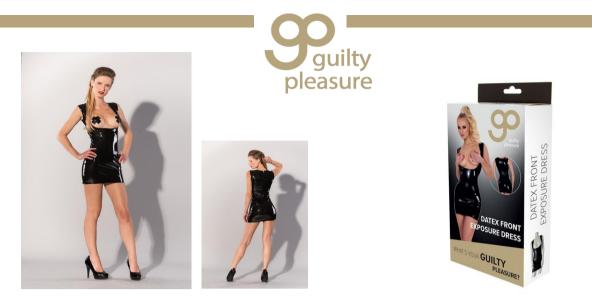

**GP DATEX FRONT EXPOSURE DRESS** 

This exposure dress in shiny black Datex has a high backside and an open bust. The tight black mini dress has no zipper or buttons, but is still easy to put on or take off thanks to the stretchy nature of the Datex material. A kinky dress for lovers of that latex look and fetish dresses, from the Guilty Pleasure Fetish Wear collection.

## **FEATURES**

- · Short dress with neck high back and open bust
- · Datex is a revolutionary material
- · Made of natural rubber latex
- Printed on an elastic knitted fabric
- 69% Natural Latex / 27% Polyamide / 4% Elastane
- Made in Europe
- · Material does not crack and is very comfortable to wear
- · Combinable with all GP fetish wear items for the most
- stunning outfit
- Packaged in a box
- · With multi-language care-instructions