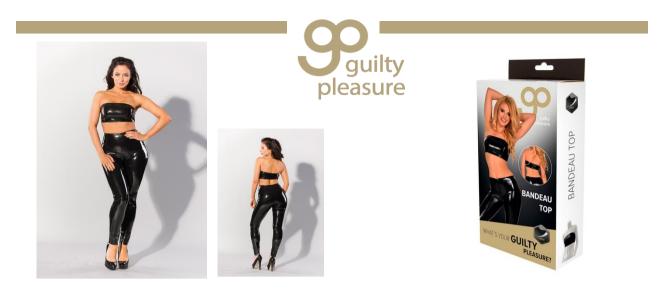

# **GP DATEX BANDEAU TOP BLACK**

This Datex bandeau top has 2 seams at the front and an anti-slip lining at the top hem. At the backside the bottom hem is elastic. This way the bandeau top will fit tightly to the body and stay well in place. Complete the look and combine the bandeau top with other Guilty Pleasure Fetish Wear items, such as a skirt, a string, hotpants or suspender belt stockings.

## **FEATURES**

- Datex bandeau top
- · Datex is a revolutionary material
- · Made of natural rubber latex
- Printed on an elastic knitted fabric
- 69% Natural Latex / 27% Polyamide / 4% Elastane
- Made in Europe
- · Material does not crack and is very comfortable to wear
- · Combinable with all GP fetish wear items for the most
- stunning outfit
- Packaged in a box
- · With multi-language care-instructions